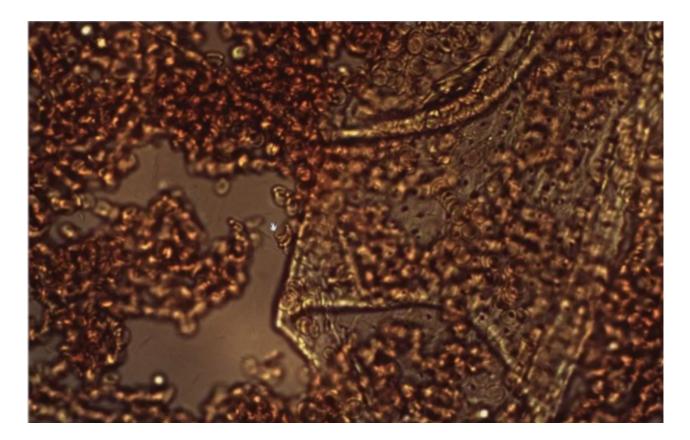

The image below is of a blood sample from a vaccine-free, or unvaccinated, three-yearold child. It shows pieces or "shards" of graphene that "are the result of shedding," in other words the graphene has been transmitted from "vaccinated" parents to their unvaccinated child.

Below is the image of a blood sample from an eight-year-old unvaccinated child whose blood has been contaminated and destroyed by the transmission of graphene from those around him/her who have had a Covid injection. The child's right arm and upper right leg are basically paralysed, the child is unable to lift his/her right arm and the thigh is not functioning properly.