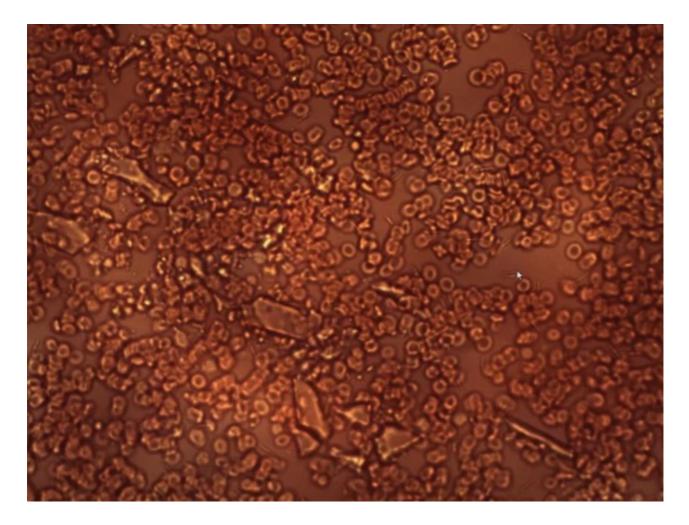

The next image is of a person who has been injected with the experimental Covid drug. The blood is coagulated, the misshapen red blood cells are clumped together. The cell encircled in the image is a healthy red blood cell, one of the few in the image, sitting alongside the graphene fibres. You can see the size of the graphene fibres in relation to the size of a red blood cell. Fibres of this size will block capillaries. You can also see the graphene fibres are hollow and contain red blood cells.

A couple of weeks before the video below was made, Dr. Philippe began noticing a magnetic or electrical polarity effect on different sides of the graphene fibres. In the image below, to the right of the fibre the cells are coagulated and on the left-hand side is what looks like a gap or roughly backwards "C" shaped spacing. Dr. Philippe says that this "behaviour" was not seen before but now, all of a sudden, it is being seen in almost every sample. It is an indication that "these things have changed, their reaction with surrounding blood cells has changed ... and I don't know what triggered it," he said.