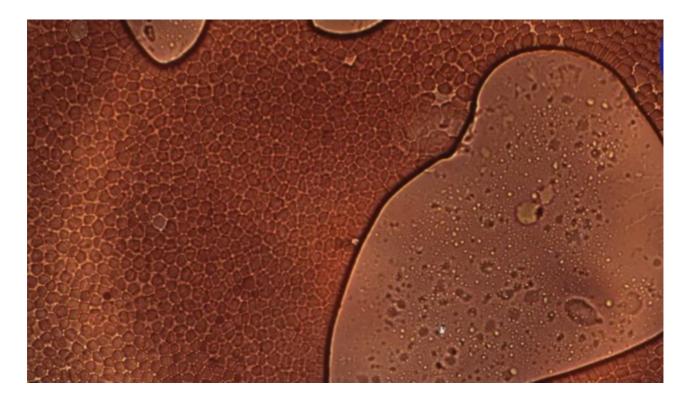

Below is a short clip from Part Two courtesy of <u>The Timeline Post</u> channel on Telegram.

Dr Philippe (Part Two), The Blood Slides, 12 February 2022

Below is an image of typical healthy red blood cells as seen with a microscope, what blood should look like. There is no coagulation or foreign objects in it.