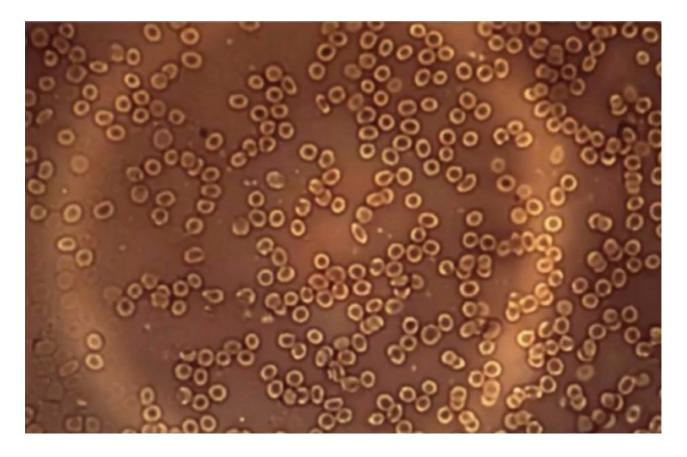

Below is a short clip from Part Two courtesy of <u>The Timeline Post</u> channel on Telegram.

Dr Philippe (Part Two), The Blood Slides, 12 February 2022

Below is an image of typical healthy red blood cells as seen with a microscope, what blood should look like. There is no coagulation or foreign objects in it.