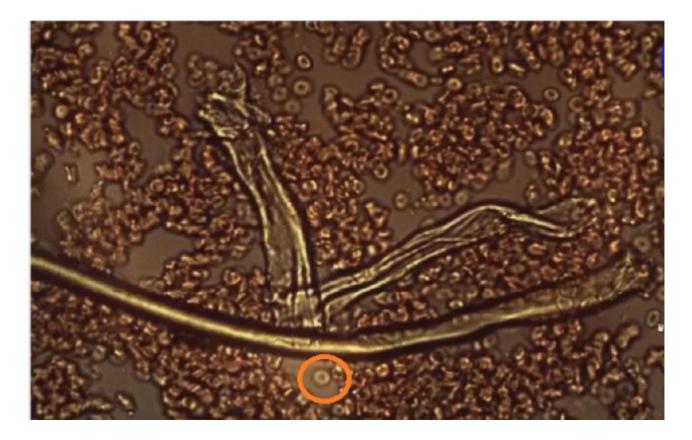

The next image is of a person who has been injected with the experimental Covid drug. The blood is coagulated, the misshapen red blood cells are clumped together. The cell encircled in the image is a healthy red blood cell, one of the few in the image, sitting alongside the graphene fibres. You can see the size of the graphene fibres in relation to the size of a red blood cell. Fibres of this size will block capillaries. You can also see the graphene fibres are hollow and contain red blood cells.